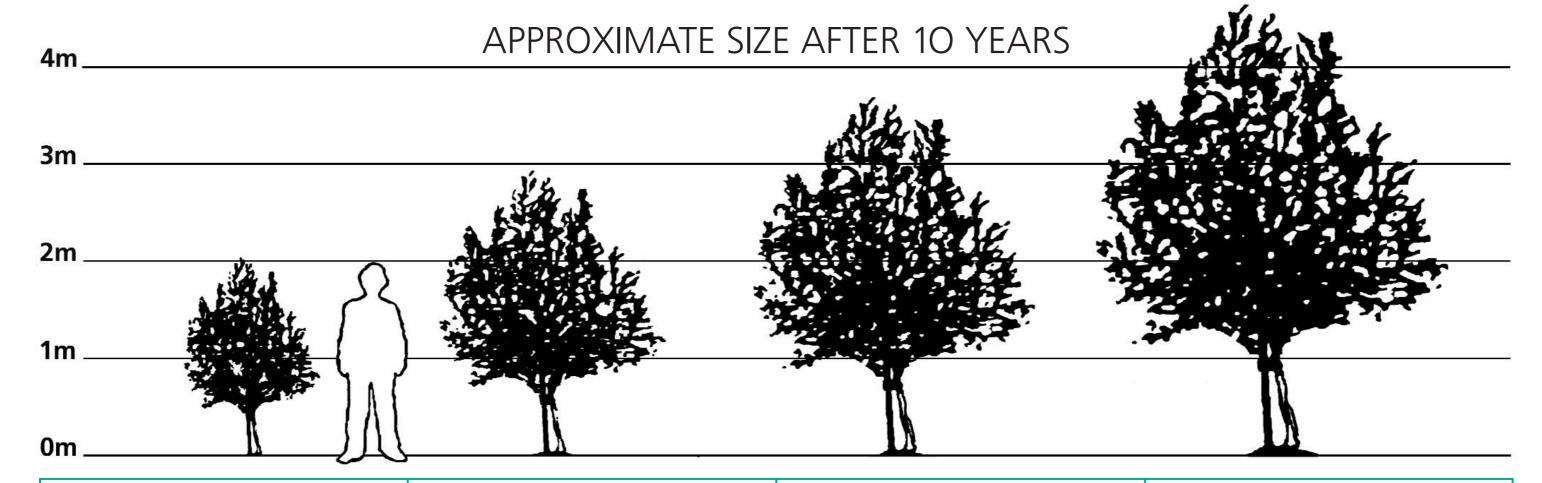

## SIZE OF TREE

| DWARF                                                        |                            | SEMI DWARF                                                         |                                       | MODERATE                                    |                                                                              | VIGOROUS                                                        |                                               |
|--------------------------------------------------------------|----------------------------|--------------------------------------------------------------------|---------------------------------------|---------------------------------------------|------------------------------------------------------------------------------|-----------------------------------------------------------------|-----------------------------------------------|
| FRUIT ROC                                                    | OTSTOCK                    | FRUIT                                                              | ROOTSTOCK                             | FRUIT                                       | ROOTSTOCK                                                                    | FRUIT                                                           | ROOTSTOCK                                     |
| `                                                            | M9<br>JINCE 'C'<br>ISELA 5 | APPLE<br>PLUM<br>PEAR<br>CHERRY                                    | M26<br>PIXY<br>QUINCE 'C'<br>GISELA 5 | APPLE PEAR PLUM DAMSON CRAB APPLE QUINCE    | MM106<br>QUINCE 'A'<br>ST JULIEN 'A'<br>ST JULIEN 'A'<br>MM106<br>QUINCE 'A' | APPLE<br>PLUM<br>CHERRY<br>PEAR                                 | M25<br>BROMPTON<br>CHERRY F.12.1<br>WILD PEAR |
| SUITABLE FOR:                                                |                            | SUITABLE FOR:                                                      |                                       | SUITABLE FOR:                               |                                                                              | SUITABLE FOR:                                                   |                                               |
| VERY SMALL BUSH TREES,<br>TREES IN CONTAINERS<br>& STEPOVERS |                            | CORDONS, SMALL BUSH<br>TREES, SMALL ESPALIERS,<br>FANS & STEPOVERS |                                       | BUSH TREES, ESPALIERS, FANS & LARGE CORDONS |                                                                              | LARGE BUSH TREES,<br>TRADITIONAL ORCHARDS<br>& 'STANDARD' TREES |                                               |